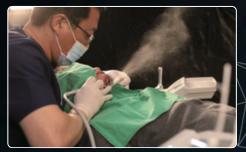

## DS-3000E

**Smoke Evacuator** 

DS-3000 and is smoke evacuators specifically crafted for laser treatments, aiming to eliminate smoke and odors and thereby reduce indoor air contamination during treatment procedures.

Their efficient filters, including dust, carbon, ULPA, or HEPA, make it possible to create a bacteria- and virus-free operational environment by minimizing the presence of these contaminants in the air. Easy to operate and portable, these devices can be conveniently moved to any location within the treatment environment.



When DS-3000E is used.



When DS-3000E is not used.



## Feature





| Model Name        | DS-3000                                                                               |
|-------------------|---------------------------------------------------------------------------------------|
| Dimension (W*L*H) | 300 mm (W) X 320 mm (L) X 710 mm (H)                                                  |
| Power Supply      | Single phase AC 200 V - 240 V / 50-60 Hz<br>100 V-130 V / 50-60 Hz                    |
| Output Power (W)  | 1,200 W (120 V), 1,200 W (230 V)                                                      |
| Air Flow          | 3.9 m / 3 min                                                                         |
| Air Pressure      | 3.0 Kpa (Ø40 ) / 10 Kpa (Ø25) / 22.5 Kpa (Ø10)