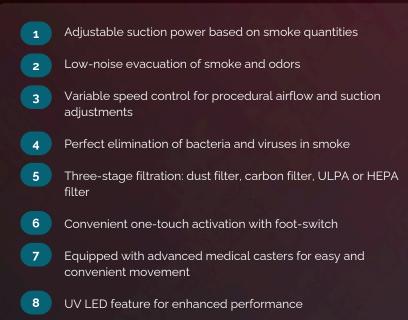

Their efficient filters, including dust, carbon, ULPA, or HEPA, make it possible to create a bacteria- and virus-free operational environment by minimizing the presence of these contaminants in the air. Easy to operate and portable, these devices can be conveniently moved to any location within the treatment environment.

## Feature

| Model Name        | DS-3000                                                                               |
|-------------------|---------------------------------------------------------------------------------------|
| Dimension (W*L*H) | 300 mm (W) X 320 mm (L) X 710 mm (H)                                                  |
| Power Supply      | Single phase AC 200 V - 240 V / 50-60 Hz<br>100 V-130 V / 50-60 Hz                    |
| Output Power (W)  | 1,200 W (120 V), 1,200 W (230 V)                                                      |
| Air Flow          | 3.9 m / 3 min                                                                         |
| Air Pressure      | 3.0 Kpa (Ø40 ) / 10 Kpa (Ø25) / 22.5 Kpa (Ø10)                                        |
| Filter            | 1st filter (dust filter) / 2nd filter (ulpa/hepa filter) / 3rd filter (carbon filter) |
| Noise Level       | Approx. 49-65 db                                                                      |
| Free Arm Size     | 1,600 mm                                                                              |
| Free Arm Weight   | 3.9 m / 3 min                                                                         |
| Control Mode      | Step 0-9 (10 steps)                                                                   |
| Basic Components  | Main body, 3 joint free arm, power cord                                               |