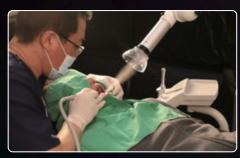

## DS-3000E

**Smoke Evacuator** 

DS-3000 and is smoke evacuators specifically crafted for laser treatments, aiming to eliminate smoke and odors and thereby reduce indoor air contamination during treatment procedures.

Their efficient filters, including dust, carbon, ULPA, or HEPA, make it possible to create a bacteria- and virus-free operational environment by minimizing the presence of these contaminants in the air. Easy to operate and portable, these devices can be conveniently moved to any location within the treatment environment.



When DS-3000E is used.



When DS-3000E is not used.



## Feature





| Model Name        | DS-3000                                                                               |
|-------------------|---------------------------------------------------------------------------------------|
| Dimension (W*L*H) | 300 mm (W) X 320 mm (L) X 710 mm (H)                                                  |
| Power Supply      | Single phase AC 200 V - 240 V / 50-60 Hz<br>100 V-130 V / 50-60 Hz                    |
| Output Power (W)  | 1,200 W (120 V), 1,200 W (230 V)                                                      |
| Air Flow          | 3.9 m / 3 min                                                                         |
| Air Pressure      | 3.0 Kpa (Ø40 ) / 10 Kpa (Ø25) / 22.5 Kpa (Ø1